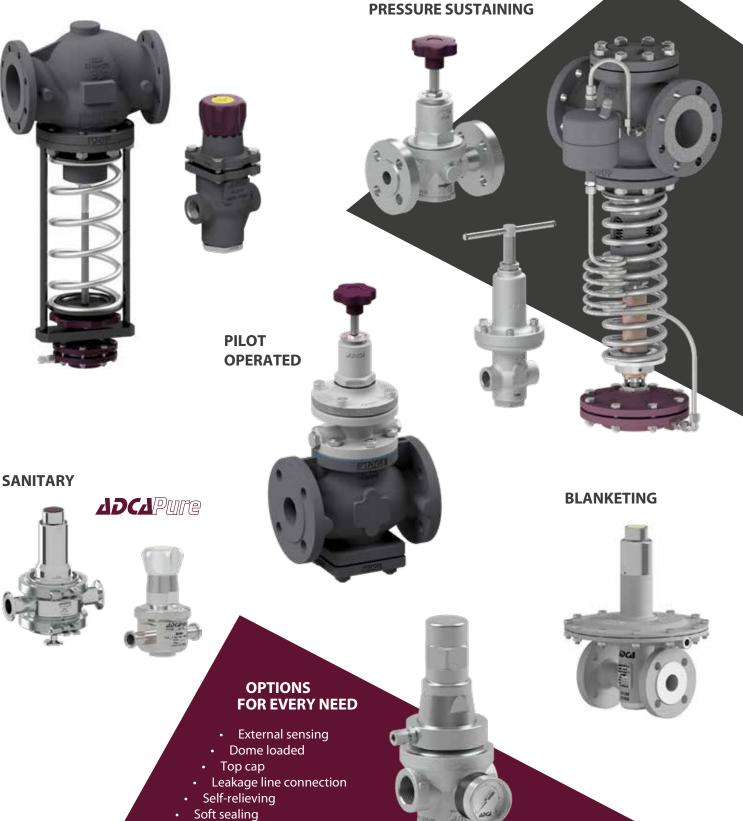

## PRESSURE REGULATORS

An extensive range of pressure reducing (PRV) and sustaining (PS) valves for steam and other gases and liquids. Controlling pressure at the point of use and many other areas of the plant.

|       | PMO & TM        | 0   |
|-------|-----------------|-----|
| Up to | 220 bar & 300 g | ∞ 🤍 |

SIZES

**FLOW RATE CAPACITIES** Kvs 0,06 to 204 m3/h

**REGULATING RANGES** From 0,05 to 200 bar

**DIRECT ACTING** 

Gauge connections

Modern plants demand accurate distribution and control of fluids, where control valves play a crucial role.

**PMO** Up to 50 bar

1/2" to 8" - DN 15 to DN 200

**FLOW RATE CAPACITIES** 

Kvs 0,01 to 630 m<sup>3</sup>/h