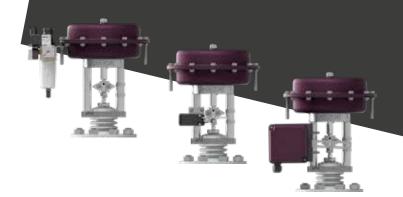

#### PNEUMATIC & ELECTRIC ACTUATORS

#### **ACTUATOR ACCESSORIES**

- Positioners
- I/P converters
- Solenoid valves
- Volume boosters
- Feedback units
- Filter regulators
- Special coatings and finishes
- Limit switches and limit switch boxes