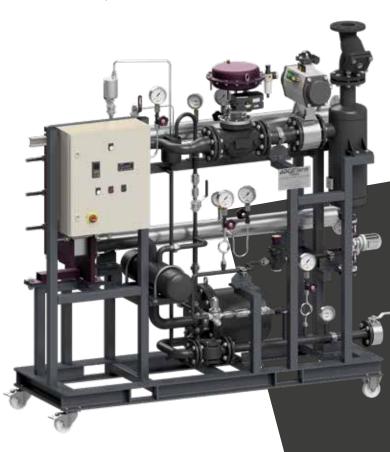

## **ADCA**Therm

#### PWHU PACKAGED WATER HEATING UNITS

Designed for instant hot water heating in a safe and efficient way, using steam as primary fluid. Built to meet application and space requirements in a plug and play pressure tested solution, reducing on-site labour and disruption time.