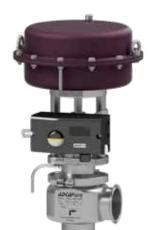

#### PNEUMATIC & ELECTRIC ACTUATORS

#### **ACTUATOR ACCESSORIES**

- Positioners
- I/P converters
- Solenoid valves
- Volume boosters
- Feedback units
- Filter regulators
- Special coatings and finishes
- Limit switches and limit switch boxes